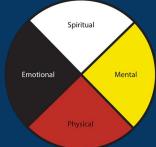

### **Mindful Moment**

Visit the virtual calming room and choose a calming music or video.

Wear yellow on Mondays #HelloYELLOVMondays Whatever you're going through, we are here to listen and help. #childrensmentalhealth